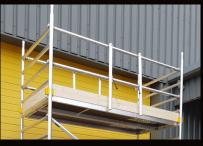

## Custers CR scaffold - Mobile Guard

## The priceworthy scaffolding system!

This mobile scaffold with a unique price-quality ratio can easily be extended with Custers Handy scaffolding material.

The renewed Custers CR platforms have wind protection on both endings and are easier to handle due to the lower weight. The rip-grip profile on the rungs ensure an optimal grip for safe climbing and handling during erection. The above average wall thickness implies a proven durability of the scaffolding.

The Mobile Guard scaffold offers maximal security, stability and flexibility due to the traditional braces, that under certain circumstances can be removed for better access to the working area.