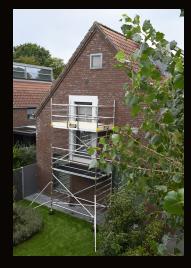

## Custers CR scaffold - Mobile Guard

## The priceworthy scaffolding system!

This mobile scaffold with a unique price-quality ratio can easily be extended with Custers Handy scaffolding material.

The renewed Custers CR platforms have wind protection on both endings and are easier to handle due to the lower weight. The rip-grip profile on the rungs ensure an optimal grip for safe climbing and handling during erection. The above average wall thickness implies a proven durability of the scaffolding.

The Mobile Guard scaffold offers maximal security, stability and flexibility due to the traditional braces, that under certain circumstances can be removed for better access to the working area.